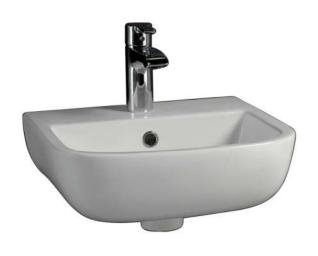

## SERIES 600 SMALL WALL-HUNG BASIN

Cat. No. 4-21X

Faucet not included

Mounting hardware

W: 15-3/4"
D: 14-3/8"
H: 6-3/4"
Water depth to OF: 3"

## Features:

- ► Made of Vitreous China
- ► Available for single hole faucet (4-211), 4" centerset (4-214) 8" widespread (4-218)
- ► Pre-drilled overflow hole
- ▶ Perfect for the petite bath
- ► Mounting hardware included
- ► For easy installation order hangers and bracket

Colors: WH White