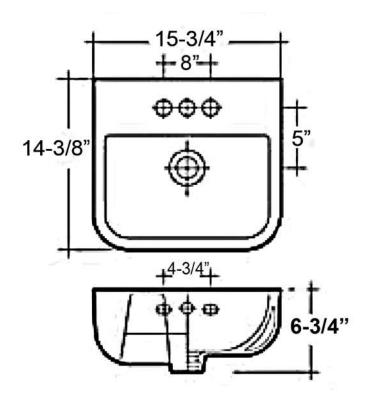

## SERIES 600 SMALL WALL-HUNG BASIN

Cat. No. 4-21X

Faucet not included

Mounting hardware

W: 15-3/4"
D: 14-3/8"
H: 6-3/4"
Water depth to OF: 3"

## **Interior Dimensions:**

Basin Interior: 13-5/8" X 8-3/4"
Basin Depth: 4-3/4"
Mount Holes cc: 4-3/4"
Back of Basin to Center of Faucet: 2-1/4"
Back of Basin to Center of Drain: 7-1/8"